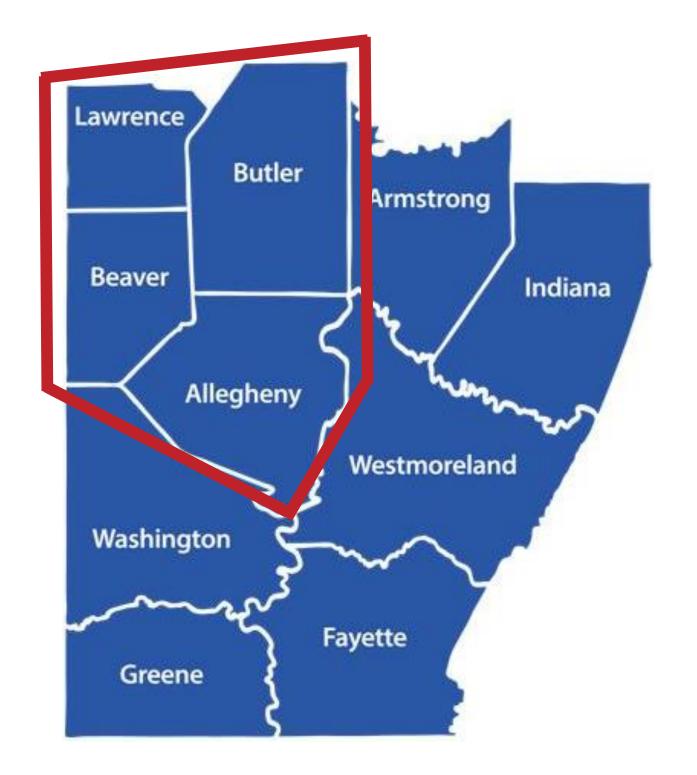

### AREAS WE SERVE

### **Main Office**

• Pittsburgh/Allegheny County 600 Forbes Ave, Rockwell Hall 108 Pittsburgh PA, 15282

Outreach Offices

Beaver County Chamber of Commerce
Butler County Community Development Corporation
Lawrence County Regional Chamber of Commerce
Moon/Pittsburgh Airport Area Chamber of Commerce
Washington County Peters Chamber of Commerce
Wexford/North Regional Chamber of Commerce